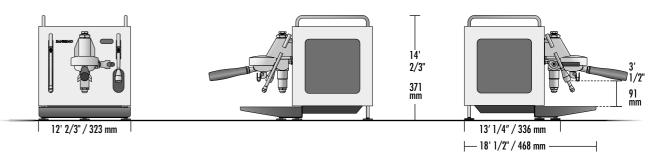

unction

Settings: Water filter expiration date (1-12 mths)

APP CONNECTION







On/Off

At temperature

Water level alarm



and smart electronics for

maximum energy efficiency

**STEAMBOOSTER** 

improving performance

SAMREMO

Increase the power of the steam wand,

PRESSURE GAUGE BOILER PRESSURE Range 0-36 psi



PRESSURE GAUGE PUMP PRESSURE Range 0-232 psi

## \_Characteristics

- + 1.9L boiler in AISI 316 stainless steel + Complete kit of useful accessories
- + 1.8L internal water tank
- + Thermosyphon unit with mechanical pre-infusion
- + Boiler power 1500W/230Vac - 1300W/120Vac
- + 54 L/h high performance volumetric pump
- + Energy Saving System
- + WiFi connection with Web App
- + Water supply that can be selected from internal tank or mains
- + Digital display







Versions



Weight .....Kg 27,7 | 61 lbs





WiFi connection with Web App







It is possible to manage multiple machines - located in different places - using the same App.



- + Remote machine on/off
- + Set-up boiler temperature
- + Manage water tank level
- + Enable and manage water filter signaling
- + Show shot time in real time
- + Statistics: daily, weekly and monthly counters for coffee and water consumption
- + Weekly scheduler to program up to three different "time slot" per day



48