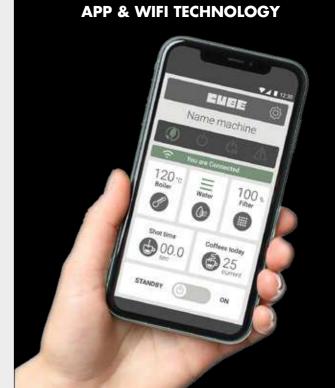

Versions

Weight .....Kg 27,7 | 61 lbs

WiFi connection with Web App

It is possible to manage multiple machines - located in different places - using the same App.

- + Remote machine on/off
- + Set-up boiler temperature
- + Manage water tank level
- + Enable and manage water filter signaling
- + Show shot time in real time
- + Statistics: daily, weekly and monthly counters for coffee and water consumption
- + Weekly scheduler to program up to three different "time slot" per day