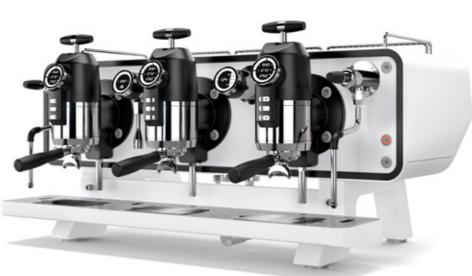

## Standard models

10

wide range of models

Opera Steel
Standard back
panel: |BP1|