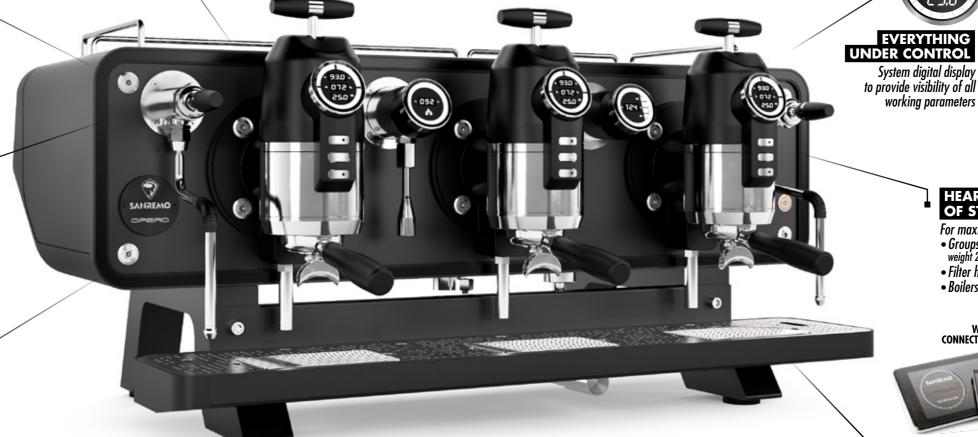

# The Revolution

Be in control, express yourself

Maximum precision and full control on the three phases of coffee extraction

#### **COFFEE UNIT SINGLE DISPLAY** Controls of all coffee extraction