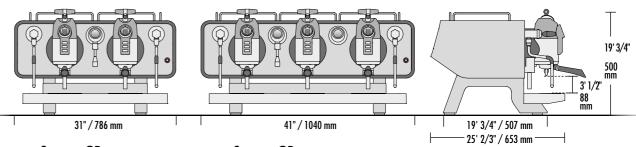

### (€

| _Technical data                                   |         | 2 group      | 3 group     |
|---------------------------------------------------|---------|--------------|-------------|
| voltage                                           | V       | 220-240 1N / | 380-415 3N  |
| max input boiler/steam boiler's<br>resistor power | kW      | 7.7 / 3.5    | 8.3 / 3.5   |
|                                                   |         | 8.5 / 4.5    | 9.1 / 4.5   |
| steam boiler services                             | It      | 8            | 10          |
| external pump power                               | kW      | 0.15         | 0.15        |
| preheating boiler capacity                        | İt      | 2.8          | 2.8         |
| preheating boiler resistance power                | kW      | 1.5          | 1.5         |
| cup-heater power                                  | kW      | 0.20         | 0.25        |
| units boiler capacity                             | It      | 1.0          | 1.5         |
| units boiler resistance power                     | kW      | 1.6          | 2.4         |
| net weight                                        | lb / kg | 200 / 91     | 249 / 113   |
| gross weight (with shipping crate)                | lb / kg | 308 / 140    | 375 / 170.5 |
|                                                   |         |              |             |