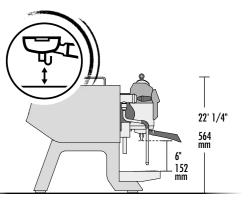

### (€

| _Technical data                                   |         | 2 group      | 3 group     |
|---------------------------------------------------|---------|--------------|-------------|
| voltage                                           | V       | 220-240 1N / | 380-415 3N  |
| max input boiler/steam boiler's<br>resistor power | kW      | 7.7 / 3.5    | 8.3 / 3.5   |
|                                                   |         | 8.5 / 4.5    | 9.1 / 4.5   |
| steam boiler services                             | It      | 8            | 10          |
| external pump power                               | kW      | 0.15         | 0.15        |
| preheating boiler capacity                        | İt      | 2.8          | 2.8         |
| preheating boiler resistance power                | kW      | 1.5          | 1.5         |
| cup-heater power                                  | kW      | 0.20         | 0.25        |
| units boiler capacity                             | It      | 1.0          | 1.5         |
| units boiler resistance power                     | kW      | 1.6          | 2.4         |
| net weight                                        | lb / kg | 200 / 91     | 249 / 113   |
| gross weight (with shipping crate)                | lb / kg | 308 / 140    | 375 / 170.5 |
|                                                   |         |              |             |