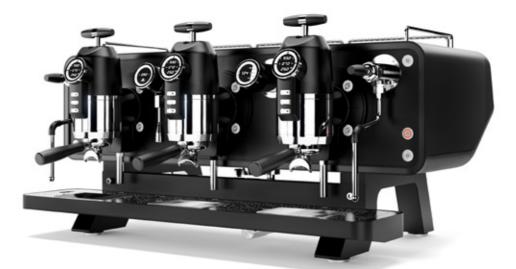

## Standard models

10

wide range of models

Opera Steel
Standard back
panel: |BP1|

Opera Black
Standard back
panel: |BP5|