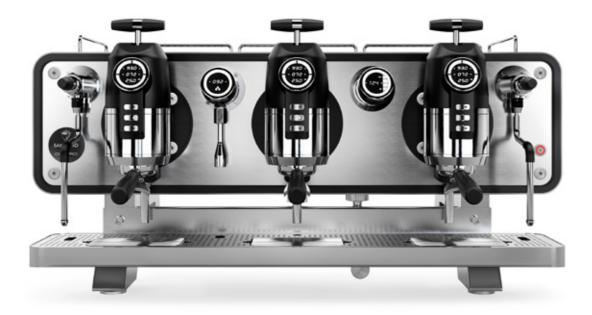

#### 2 group OP

2 steam taps 1 water tap

# 3 group OP 2 steam taps

1 water tap

1 one-cup filter hoder

3 two-cup filter hoders

### (€

| _Technical data                                   |         | 2 group      | 3 group     |
|---------------------------------------------------|---------|--------------|-------------|
| voltage                                           | V       | 220-240 1N / | 380-415 3N  |
| max input boiler/steam boiler's<br>resistor power | kW      | 7.7 / 3.5    | 8.3 / 3.5   |
|                                                   |         | 8.5 / 4.5    | 9.1 / 4.5   |
| steam boiler services                             | It      | 8            | 10          |
| external pump power                               | kW      | 0.15         | 0.15        |
| preheating boiler capacity                        | İt      | 2.8          | 2.8         |
| preheating boiler resistance power                | kW      | 1.5          | 1.5         |
| cup-heater power                                  | kW      | 0.20         | 0.25        |
| units boiler capacity                             | It      | 1.0          | 1.5         |
| units boiler resistance power                     | kW      | 1.6          | 2.4         |
| net weight                                        | lb / kg | 200 / 91     | 249 / 113   |
| gross weight (with shipping crate)                | lb / kg | 308 / 140    | 375 / 170.5 |
|                                                   |         |              |             |

# The Revolution

Be in control, express yourself

Maximum precision and full control on the three phases of coffee extraction