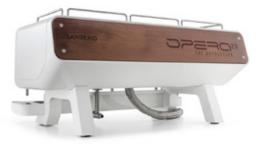

## Standard models

10

wide range of models

Opera Steel
Standard back
panel: |BP1|

### Choose the panel

to suit your style

Etched crystal / backlight BP1

**BP2** Painted wood

BP5 Black / backlight

Back panel of each version can be customized, with finishes that complement your style and needs.