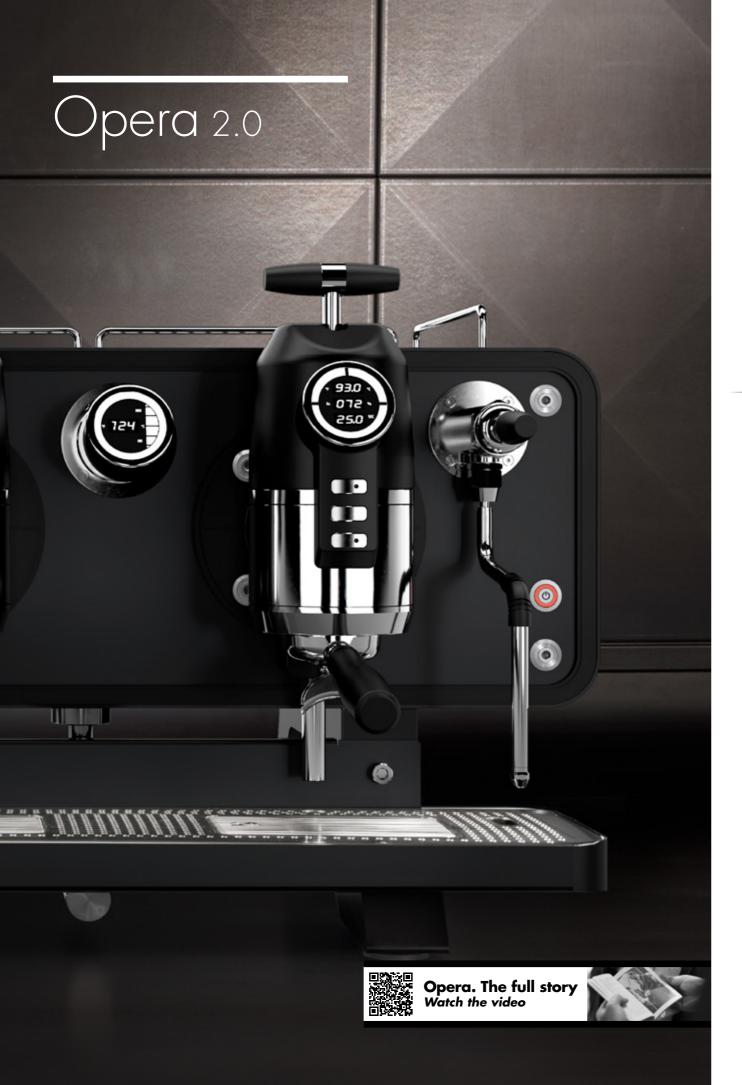

# The Revolution

Be in control, express yourself

Maximum precision and full control on the three phases of coffee extraction

#### MULTIBOILER SYSTEM

High accuracy thermal stability thanks to the Sanremo multiboiler system with sophisticated electronic boards that continuously control temperature throughout all phases of extraction. Steam and coffee circuits work totally independent to maximize performance in every working condition (also under high workload).

**DOUBLE SELECTION BUTTONS** 

> Easy-touch setting with 6 different profiles for individual aroups

Coffee doses fast manual selection

#### **COFFEE UNIT SINGLE DISPLAY** Controls of all coffee extraction