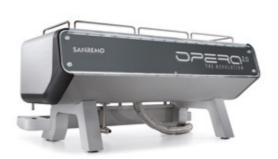

## Standard models

10

wide range of models

Opera Steel
Standard back
panel: |BP1|