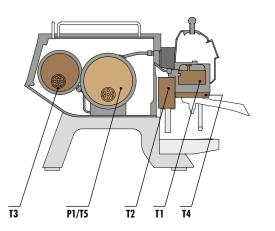

## AISI 316L STEEL GROUPS WITH 22 lb / 10 kg PURE STEEL

Opera. The Revolution

Link to the website

Exclusive Sanremo design ensure exceptional thermal stability and maximum resistance to oxidation and lime scale.

### AISI 316 STAINLESS STEEL FILTER HODER WITH "COMPETITION FILTER"\*

Exclusive Sanremo design, with shape and volume designed to capture the best coffee aromas and fragrances.

#### AISI 316L STAINLESS STEEL FREE MOTION STEAM TAPS

Flexible control system for producing and dispensing steam.

#### AISI 316L STAINLESS STEEL STEAM WAND "COOL TOUCH" Anti-burning feature even in conditions of prolonged use, fitted with "Latte Art"\*

INDEPENDENT ADJUSTMENT OF THE PID INFUSION WATER TEMPERATURE

Precision setting (gradient ± 0.1°C with